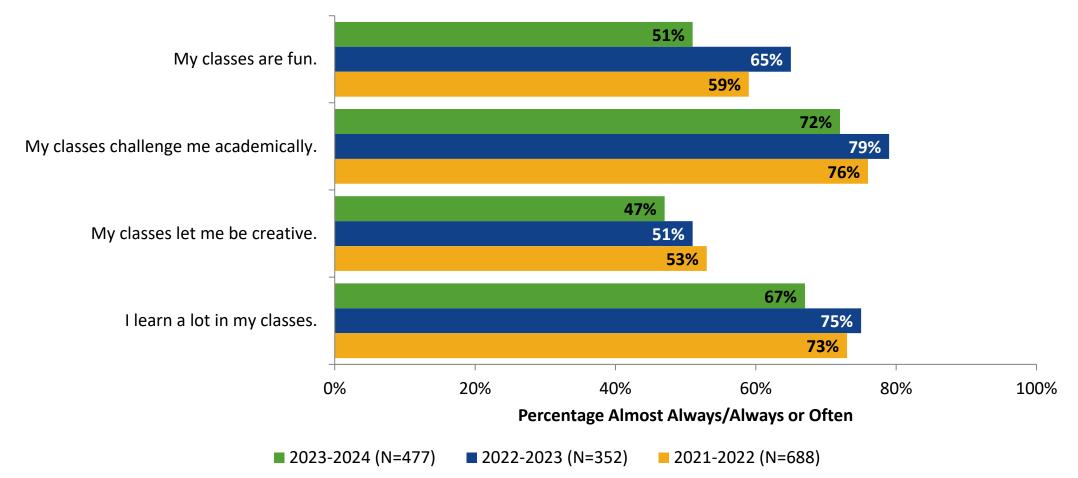

## **Class Experience: Comparison Over Time**

How frequently do you feel the following statements are true?

Answer options: Almost Always/Always, Often, Seldom, Rarely/Never