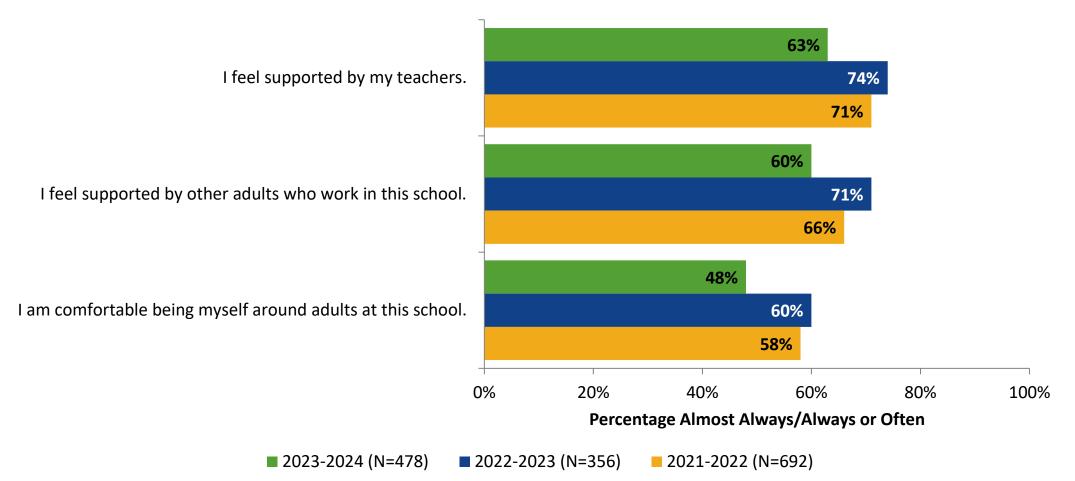

## **Relationships with Adults in School: Comparison Over Time**

How frequently do you feel the following statements are true?

Answer options: Almost Always/Always, Often, Seldom, Rarely/Never