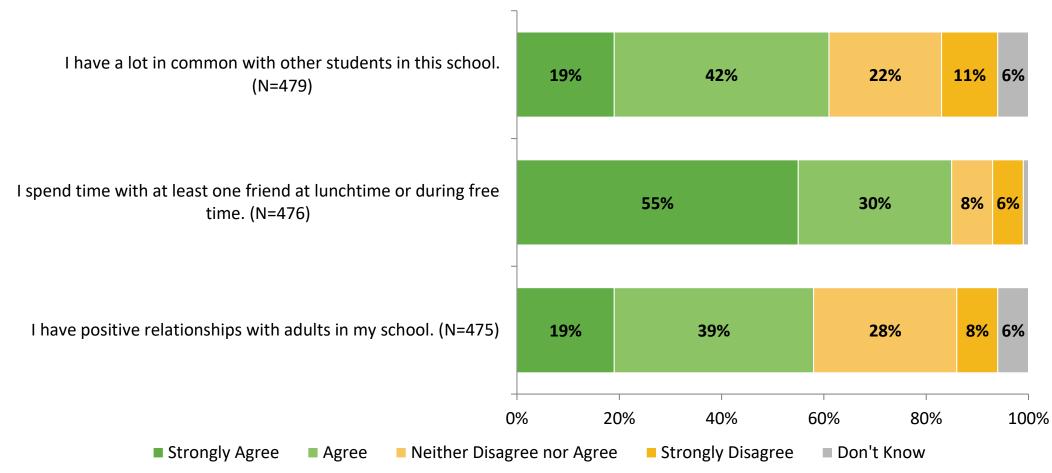

## **Overall Engagement (Continued)**

Please rate how strongly you agree or disagree with the following statements.

K12 Insight 🔵