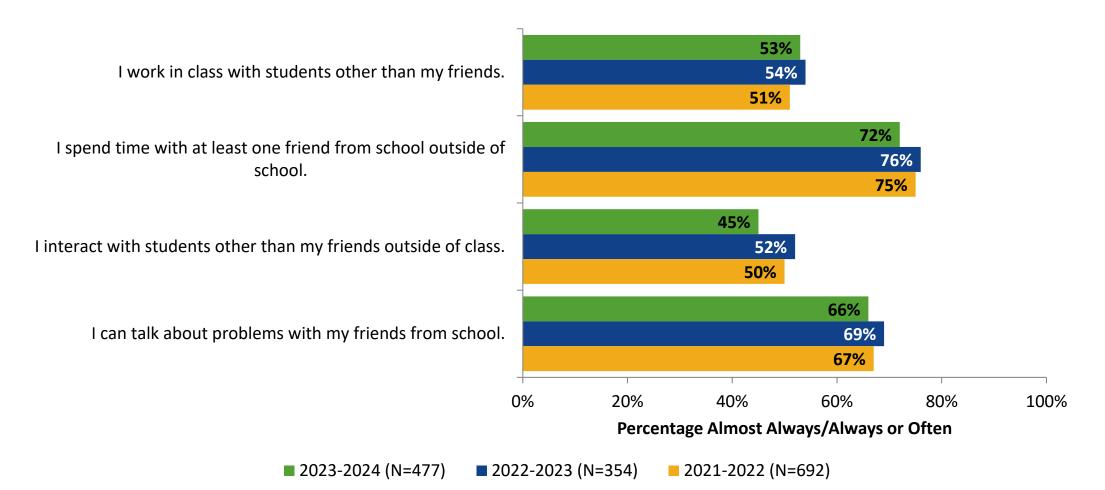

## **Relationships with Peers: Comparison Over Time**

How frequently do you feel the following statement are true?

Answer options: Almost Always/Always, Often, Seldom, Rarely/Never