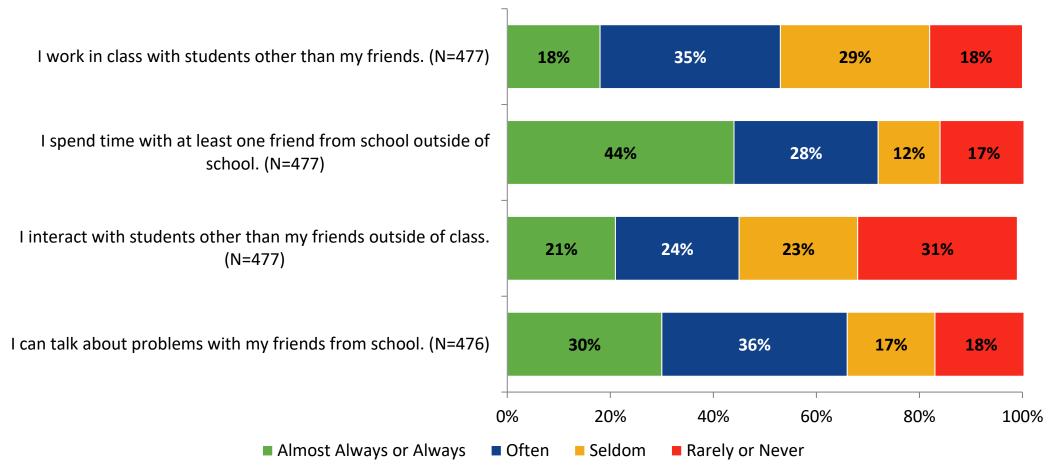

## **Relationships with Peers**

How frequently do you feel the following statement are true?