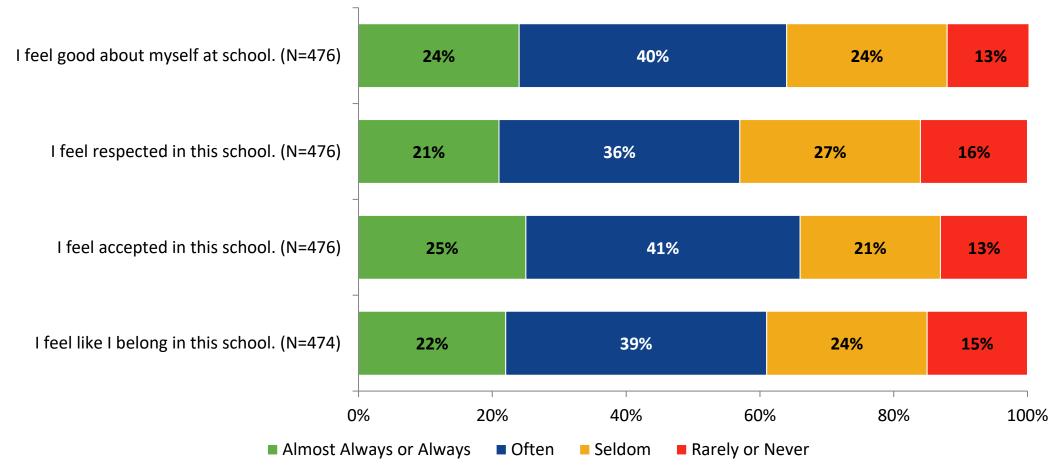

#### Acceptance

How frequently do you feel the following statements are true?

K12 Insight 🔾