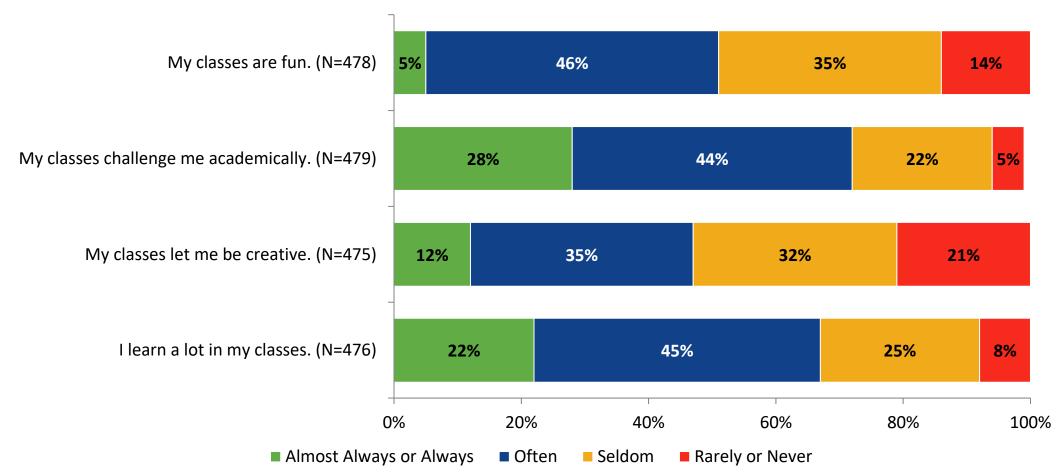

## **Class Experience**

How frequently do you feel the following statements are true?

K12 Insight 🔵