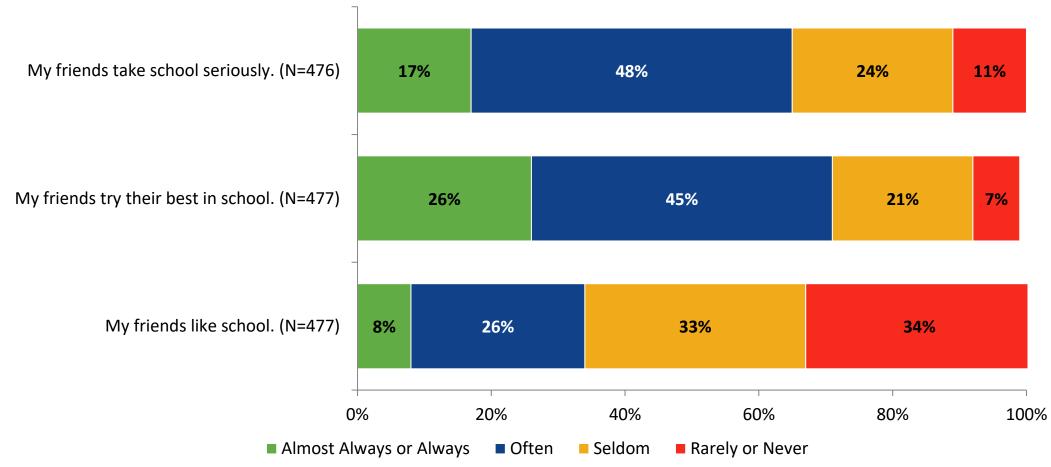

## **Perceptions of Peers**

How frequently do you feel the following statements are true?

K12 Insight 🜔