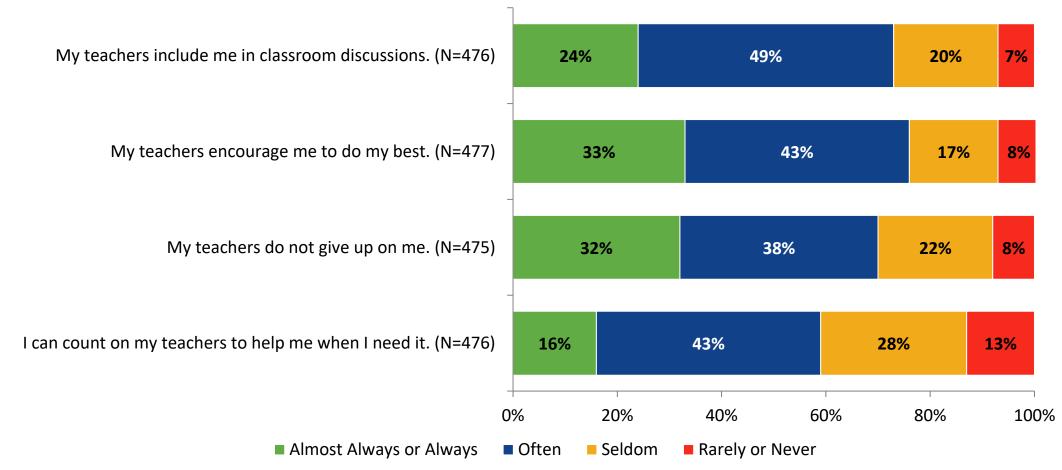

## **Academic Support**

How frequently do you feel the following statements are true?

Answer options: Almost Always/Always, Often, Seldom, Rarely/Never