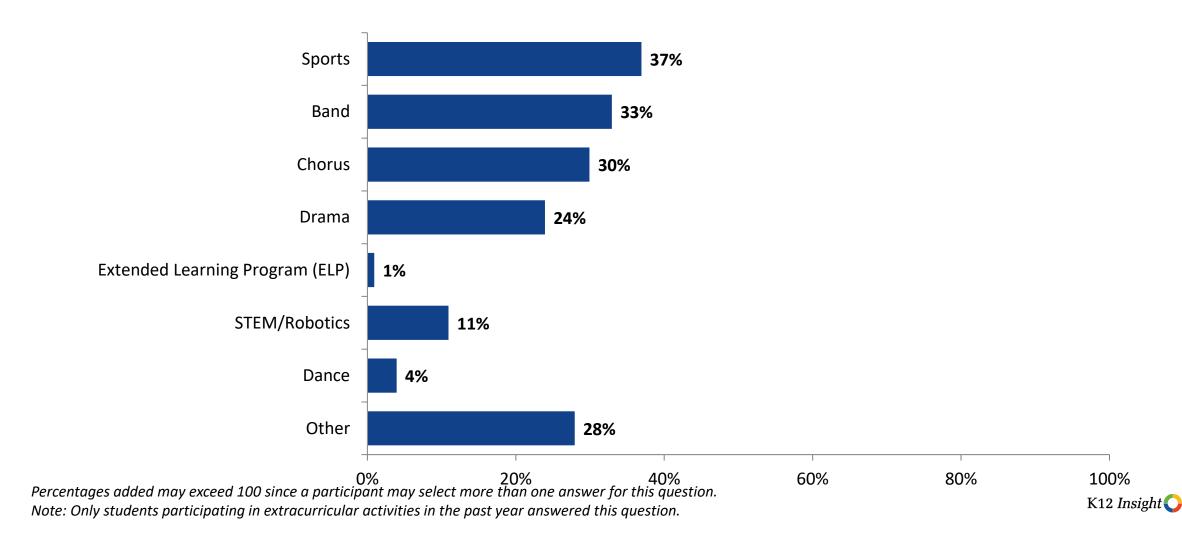

## **Participation in Extracurricular Activities**

Please select the extracurricular activities you participated in. (N=341)