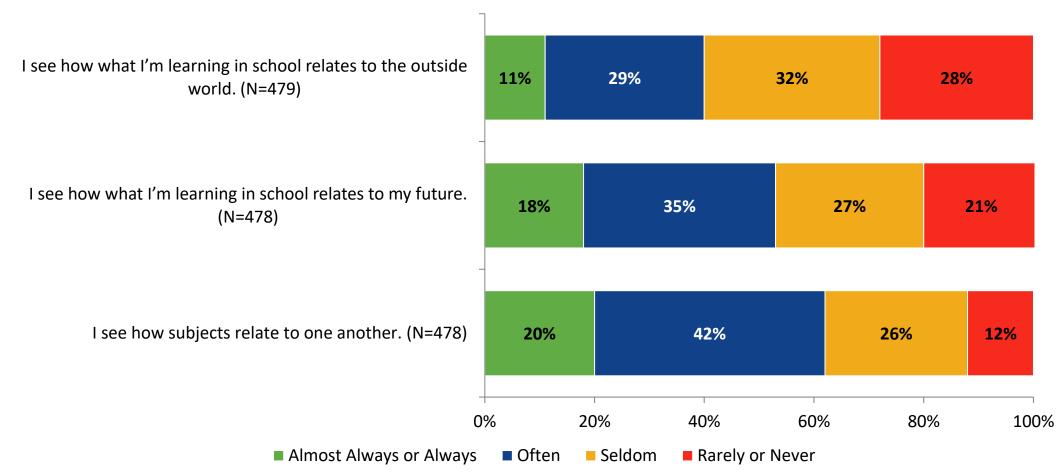

### Relevance

How frequently do you feel the following statements are true?

K12 Insight 🜔