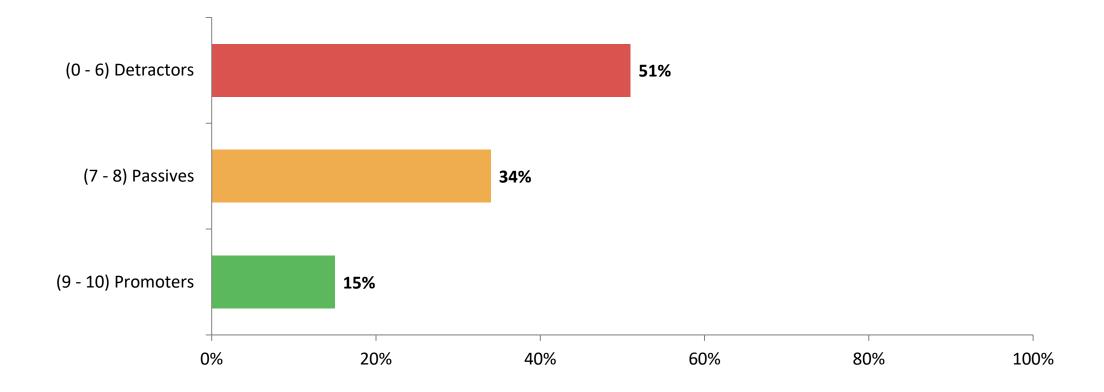

### **School Net Promoter Score**

If you had a family member or friend moving to the area, how likely are you to recommend your school to them? (N=433)