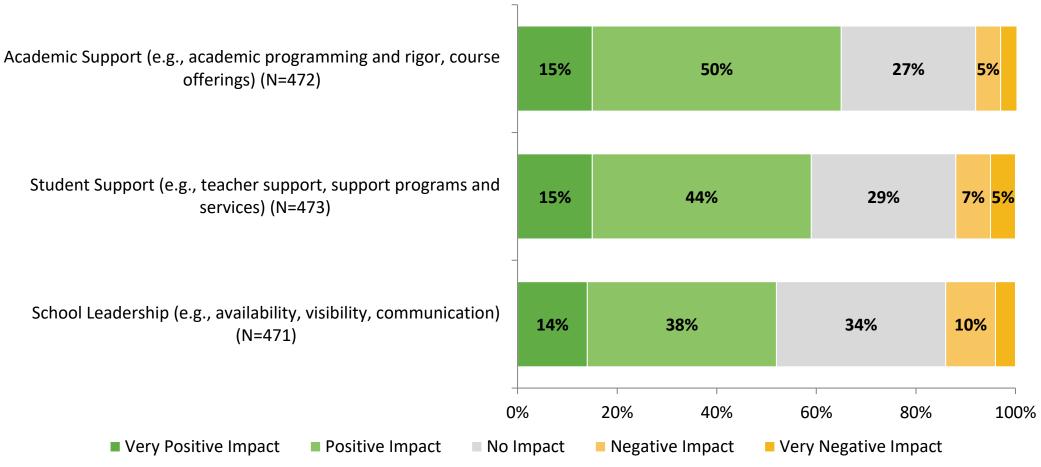

## **Factors Driving NPS**

How do each of the following impact the score you gave above?