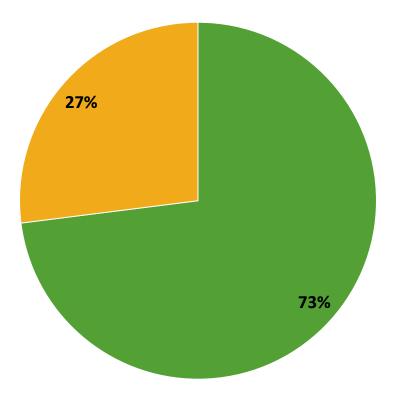

## **Participation in Extracurricular Activities**

Did you participate in any extracurricular activities this school year? (N=468)

Yes No