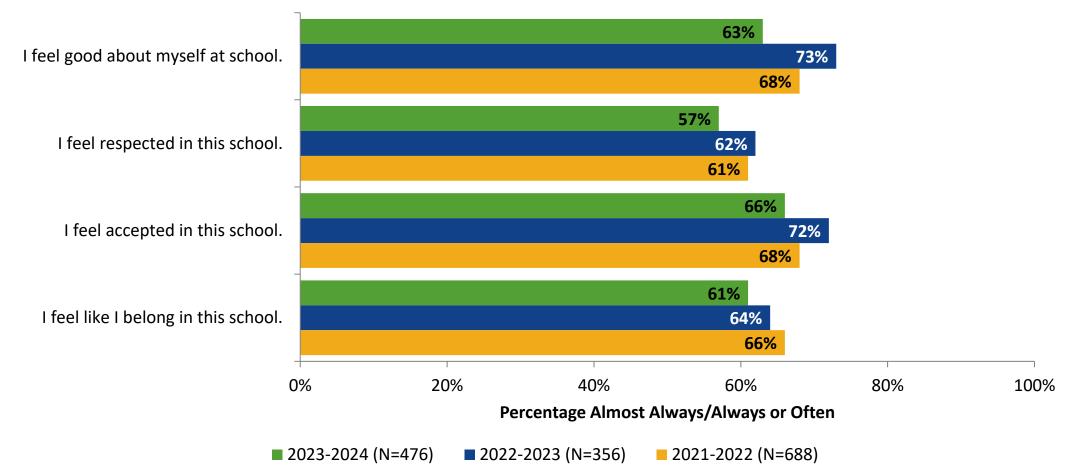

## **Acceptance: Comparison Over Time**

How frequently do you feel the following statements are true?

Answer options: Almost Always/Always, Often, Seldom, Rarely/Never