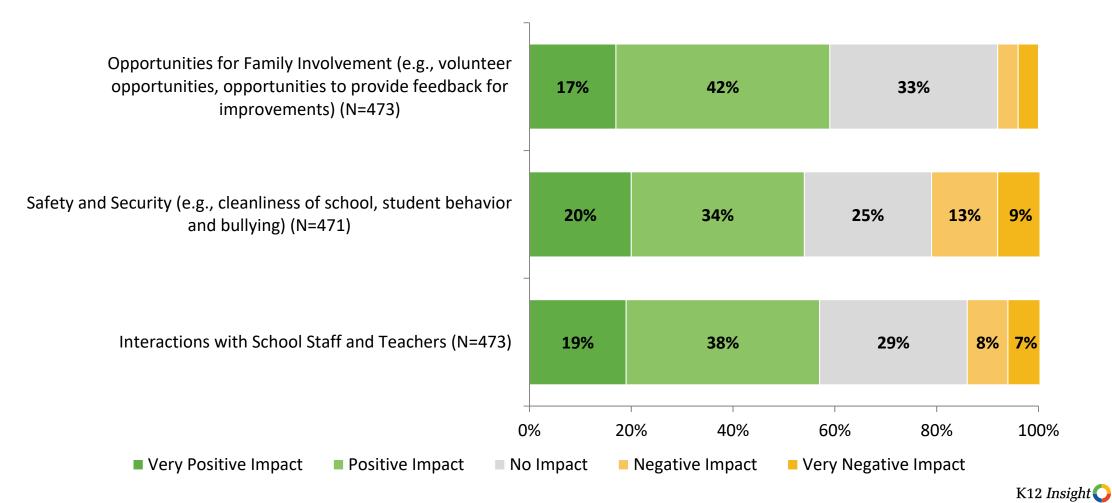

## **Factors Driving NPS (Continued)**

How do each of the following impact the score you gave above?