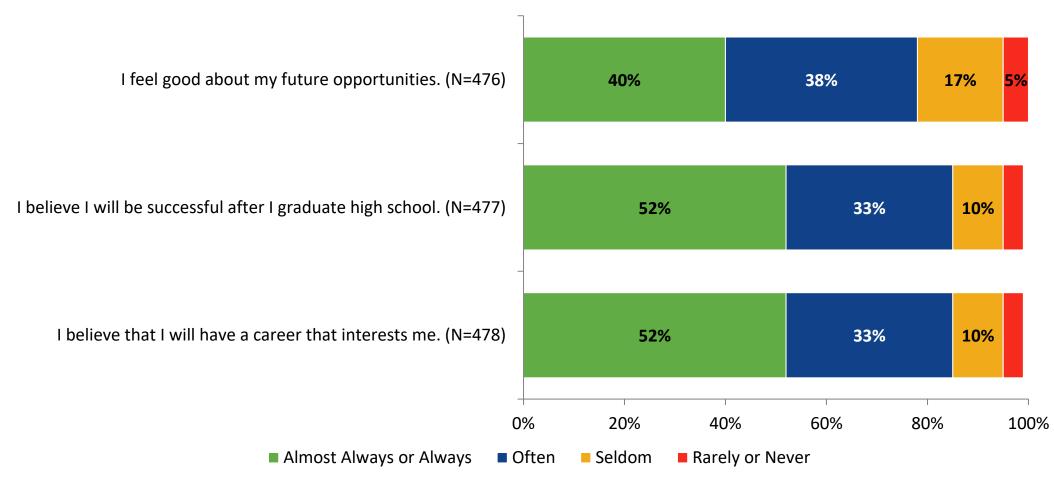

#### **Future Goals**

How frequently do you feel the following statements are true?