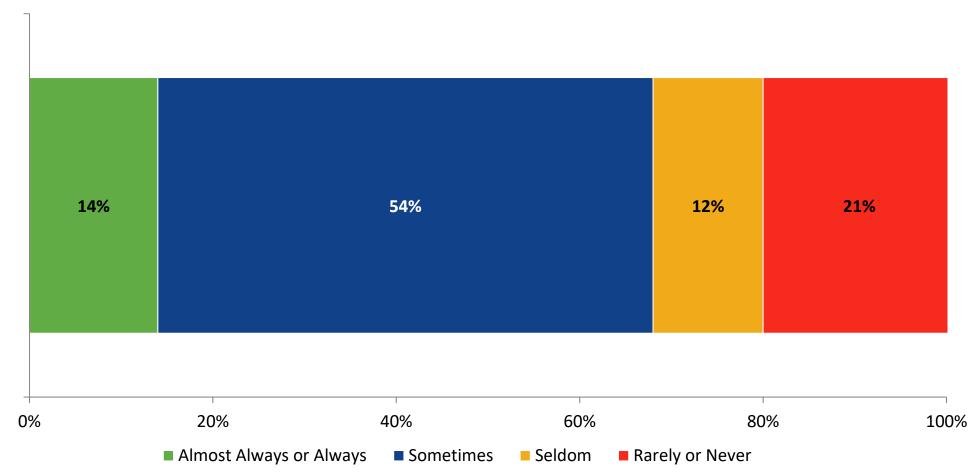

## **Like School**

How frequently do you feel the following statement is true?

#### Generally, I like school. (N=478)

K12 Insight 🔾