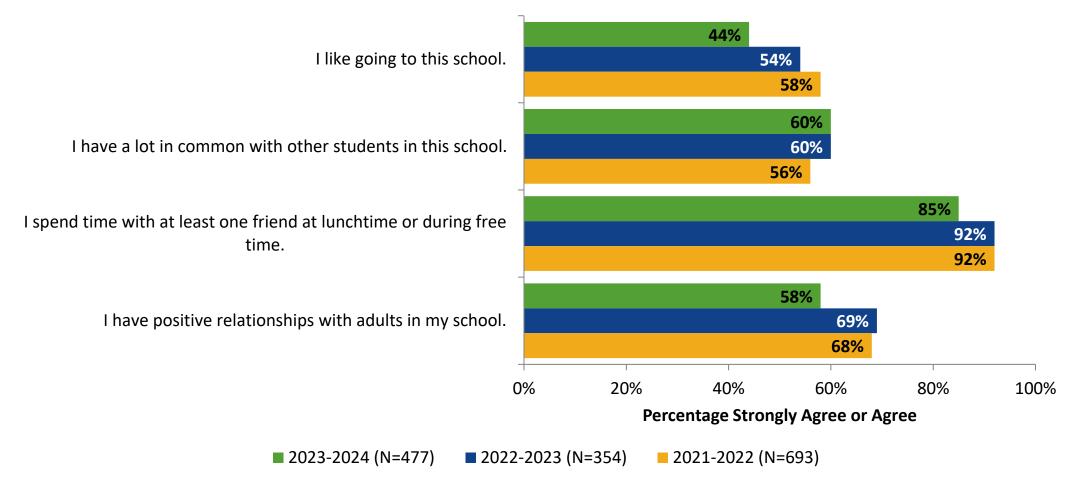

## **Overall Engagement: Comparison Over Time (Continued)**

Please rate how strongly you agree or disagree with the following statements.

Answer options: Strongly Agree, Agree, Neither Agree nor Disagree, Disagree, Don't Know