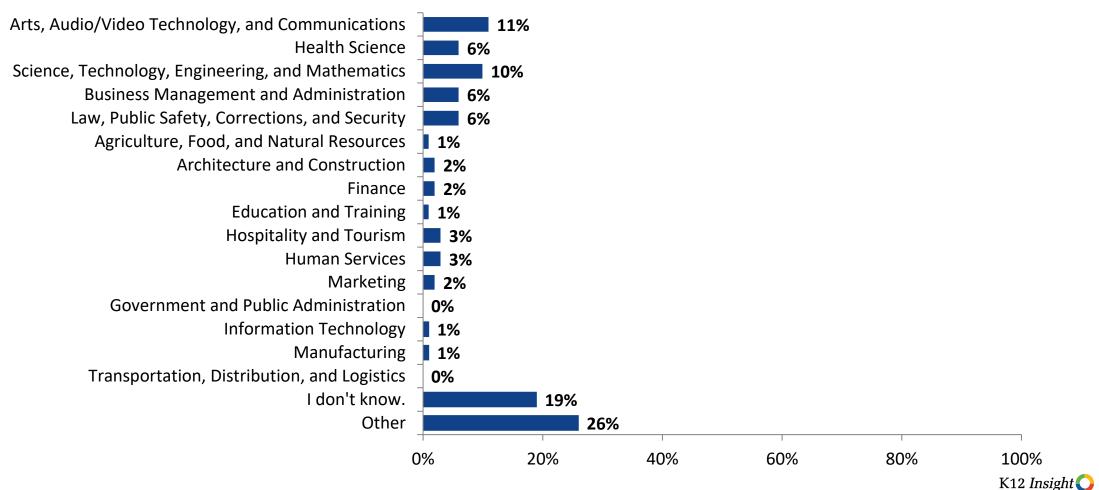

### **Postsecondary Career Fields**

Which of the following career fields do you plan to pursue? (N=477)

703.542.9601 | www.k12insight.com