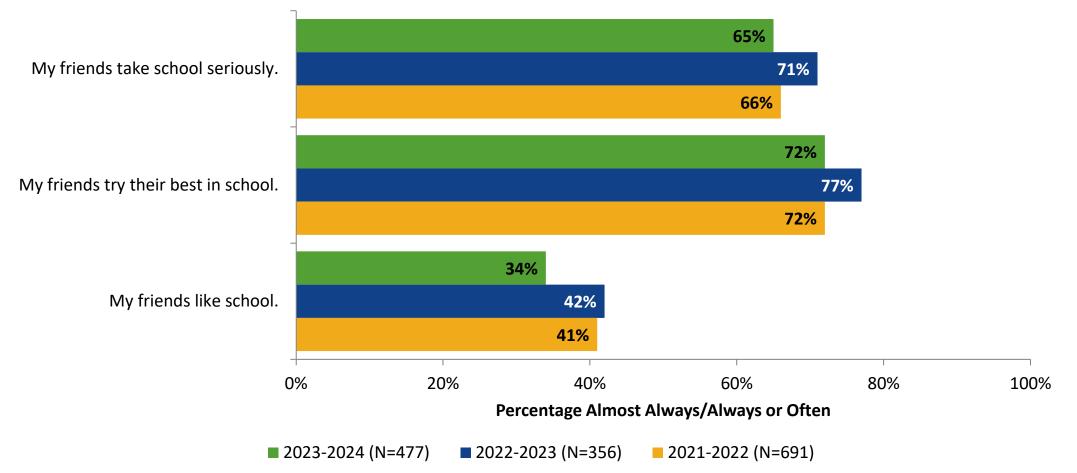

## **Perceptions of Peers: Comparison Over Time**

How frequently do you feel the following statements are true?

Answer options: Almost Always/Always, Often, Seldom, Rarely/Never