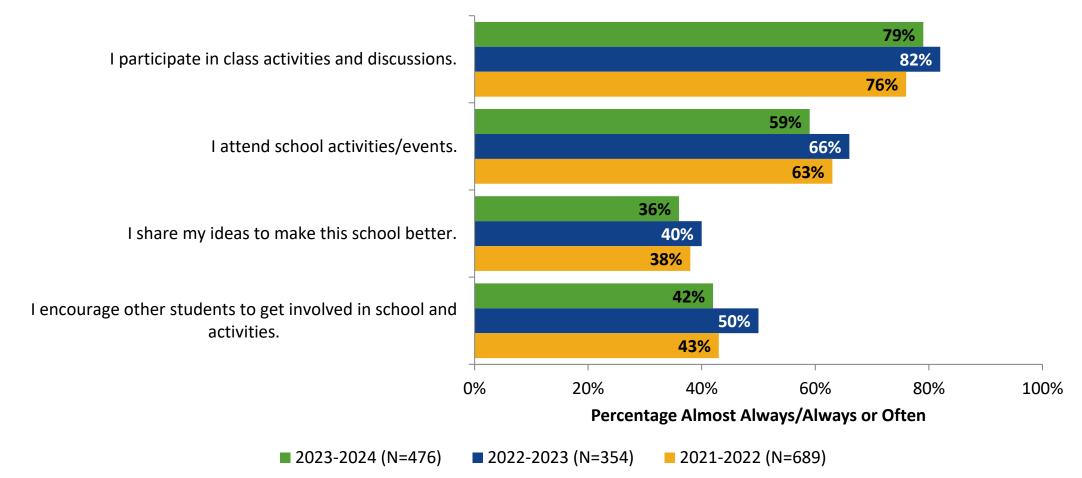

## **Involvement: Comparison Over Time**

How frequently do you feel the following statements are true?

Answer options: Almost Always/Always, Often, Seldom, Rarely/Never