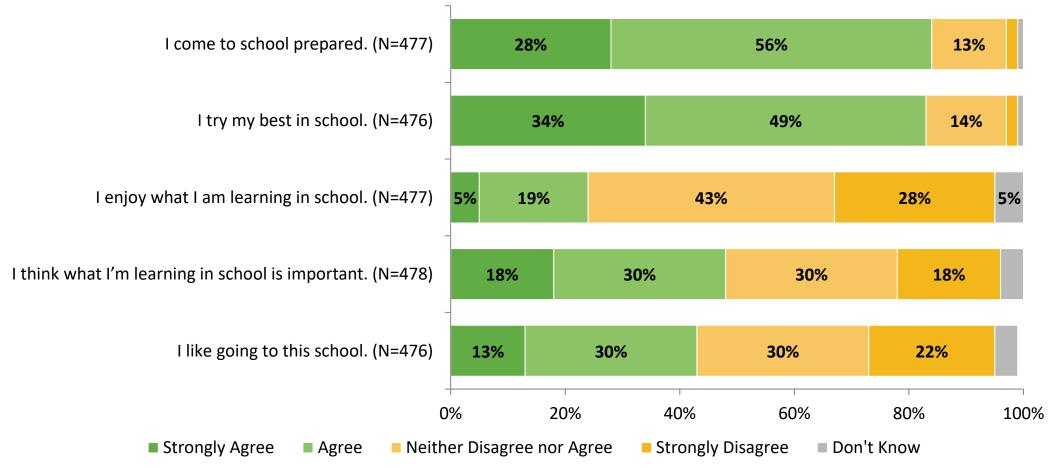

## **Overall Engagement**

Please rate how strongly you agree or disagree with the following statements.

K12 Insight 🔵