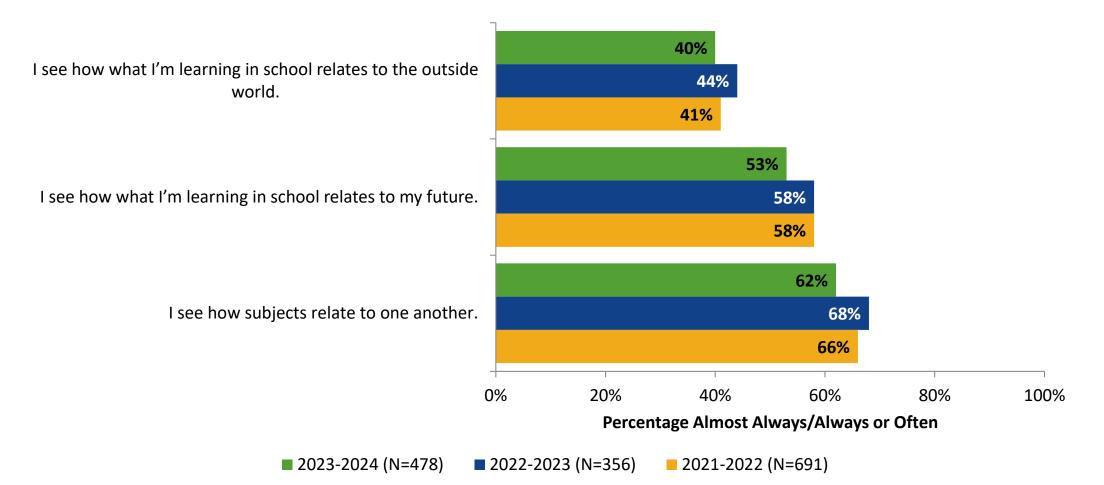

## **Relevance: Comparison Over Time**

How frequently do you feel the following statements are true?

Answer options: Almost Always/Always, Often, Seldom, Rarely/Never