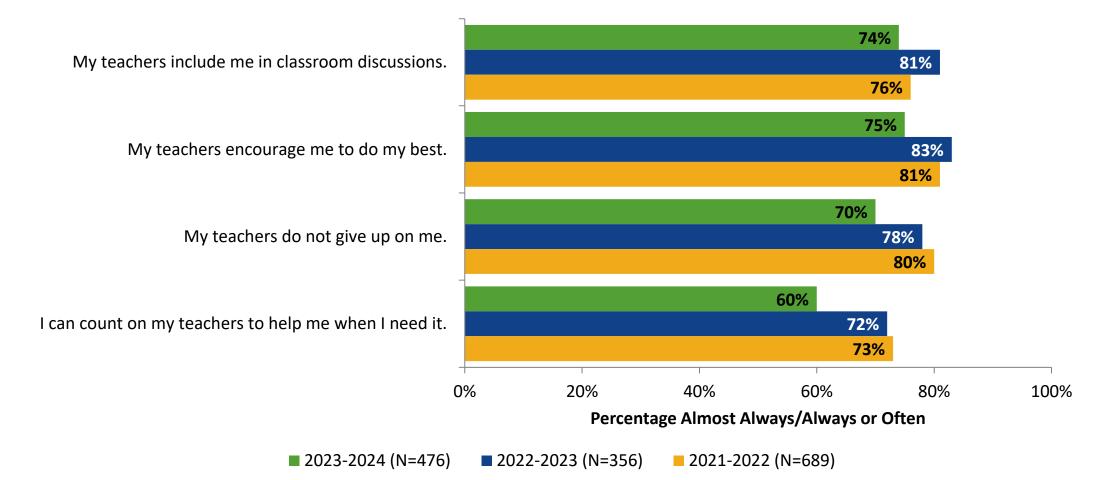

## **Relationships with Adults in School: Comparison Over Time**

How frequently do you feel the following statements are true?

Answer options: Almost Always/Always, Often, Seldom, Rarely/Never