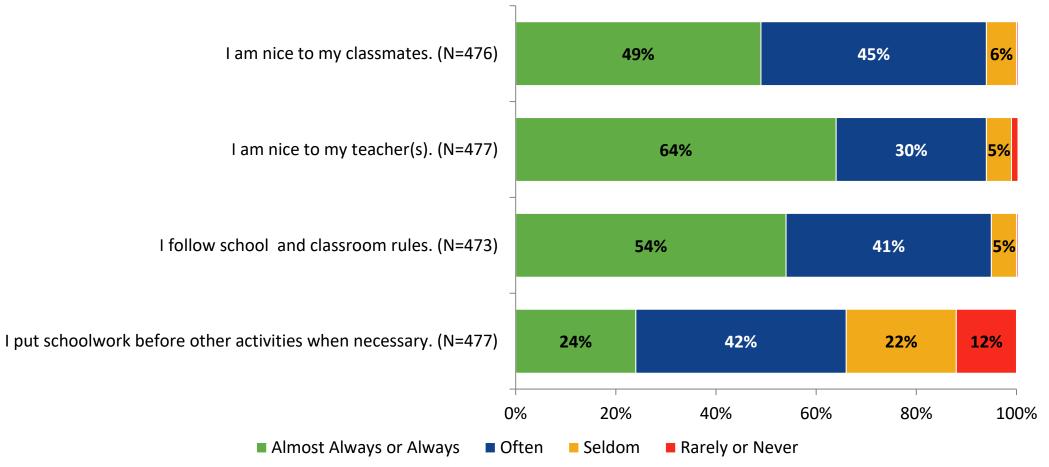

#### Acceptance

How frequently do you feel the following statements are true?

K12 Insight 🔾