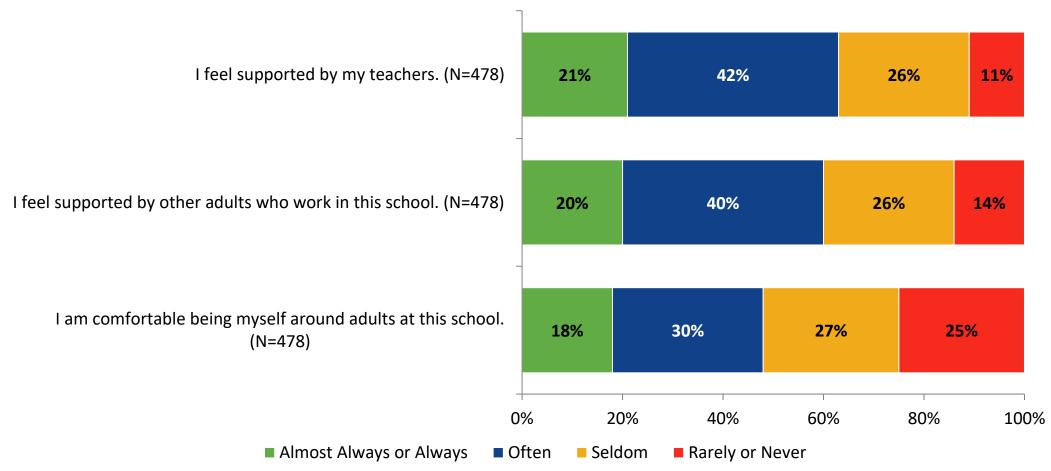

## **Relationships with Adults in School**

How frequently do you feel the following statements are true?

K12 Insight 🜔