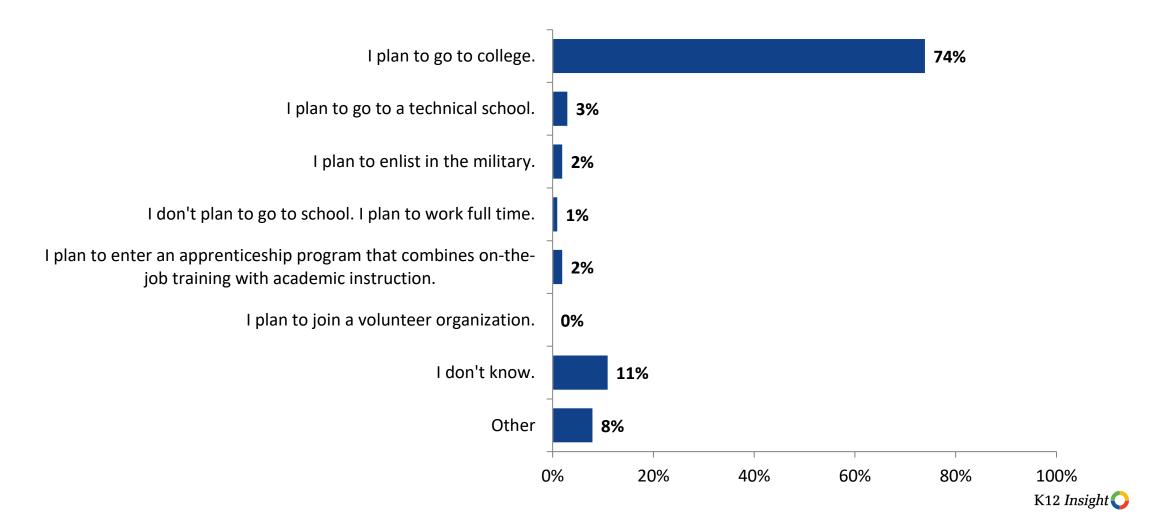

## **Plans After High School**

Which of the following best describes your plans for after high school? (N=475)