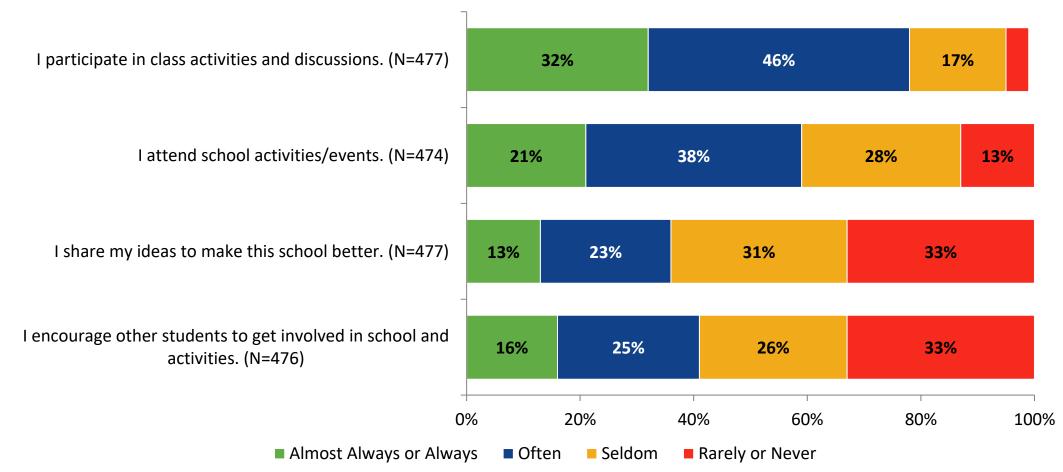

#### Involvement

How frequently do you feel the following statements are true?

K12 Insight 🜔