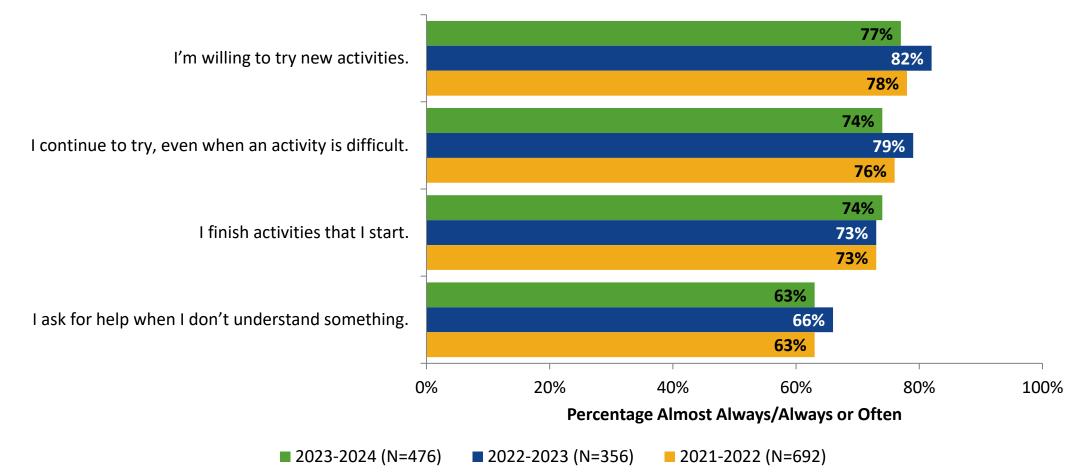

## **Self-Management: Comparison Over Time**

How frequently do you feel the following statements are true?