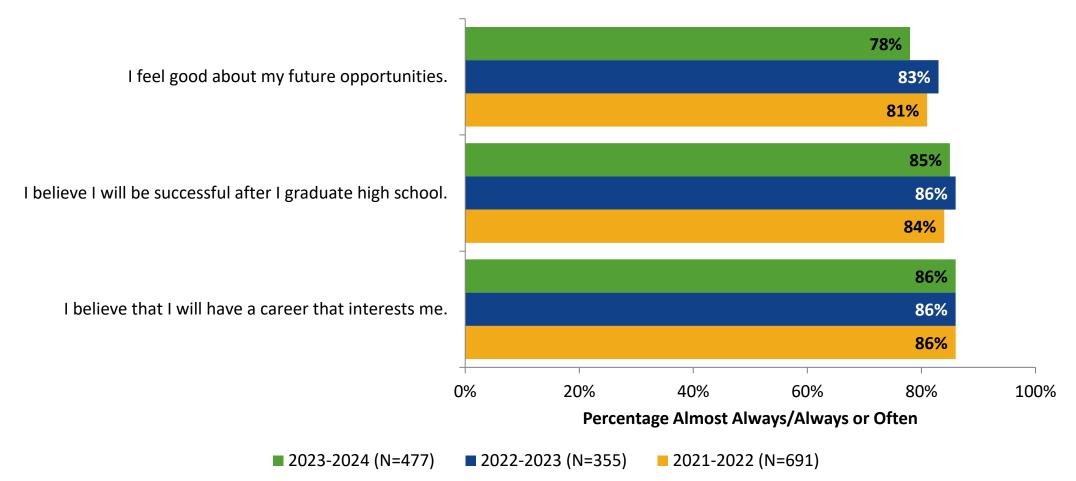

## **Future Goals: Comparison Over Time**

How frequently do you feel the following statements are true?

Answer options: Almost Always/Always, Often, Seldom, Rarely/Never