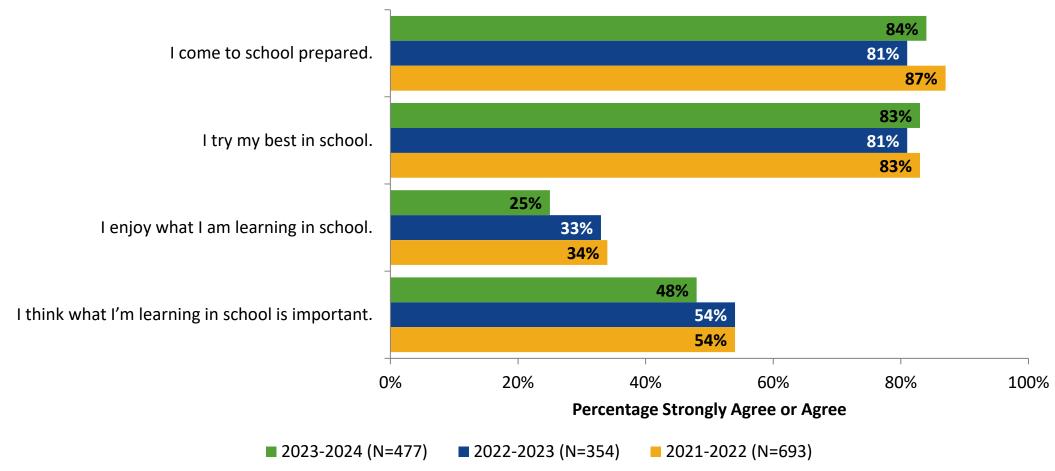

## **Overall Engagement: Comparison Over Time**

Please rate how strongly you agree or disagree with the following statements.

Answer options: Strongly Agree, Agree, Neither Agree nor Disagree, Disagree, Don't Know