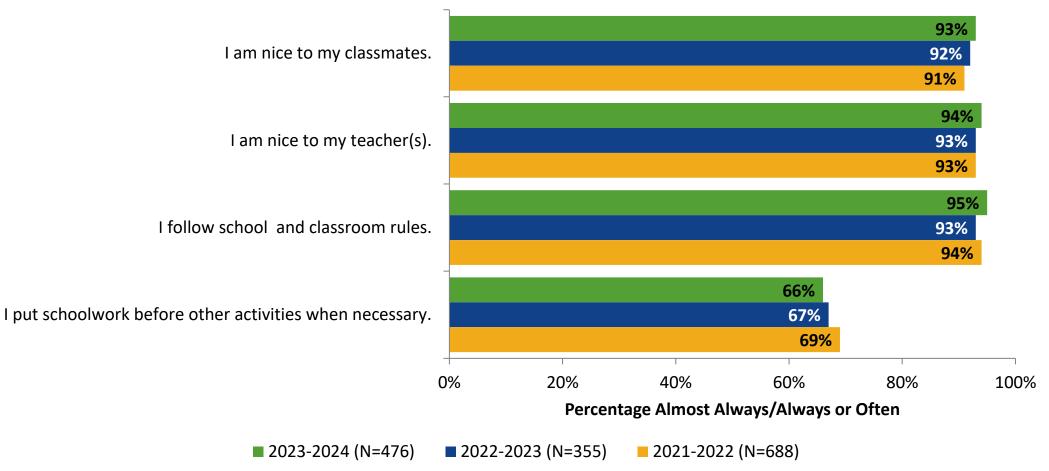

## **Self-Management: Comparison Over Time**

How frequently do you feel the following statements are true?